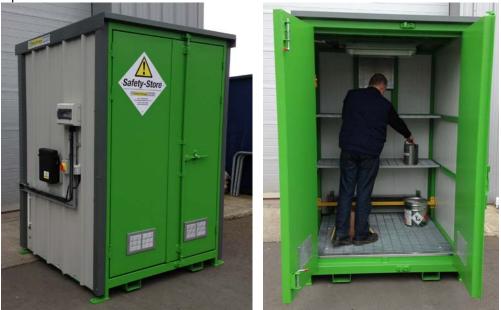

## Bunded, Secure Pesticides Stores which comply with IASIS requirements.

Standard features:

- Stores delivered to site fully assembled and ready for immediate use(easily relocated).
- Category A,B,C & D Stores.
- Pallet Stores and 'Walk In' Stores.
- Bund capacity: 120% of storage capacity or 190% for environmentally sensitive locations.
- Light weight roof construction to vent explosive energy skywards.
- Open mesh Grating floor allows spilled liquids to pass into Bund below.
- Secure, lockable doors.
- High and low level vents.
- Safety Signage to BS5378.
- Eye wash stations.

### **Options:**

- Adjustable or fixed corrosion resistant shelving to EN 15512:2009.
- Frost Proofed compartments to protect chemicals from low temperatures.
- Lighting to provide minimum 100 lux as per requirements.
- Emergency Lighting to IS 3217 in category A & B stores.
- Atex electrics for flammable atmospheres.
- Safety showers and eye wash stations for category A & B stores.
- Fire and intruder alarm to IS 3218 for category A & B stores.

### Category D stores – up to 100 litres capacity.

 Model SC 258

 Dimensions:
 650w x 600d x 1275h mm

 Storage:
 8 x 25 litre Drums.

 Bund:
 40-120 litres.

Category C stores – 100 to 500 litres capacity.

**Model SC2524** Dimensions: 1500w x 1200d x 2000h mm 3 Storage levels: Total Storage – 25 x 25 litre drums + 3rd shelf for smaller containers. Bund: 220 - 600 litres.