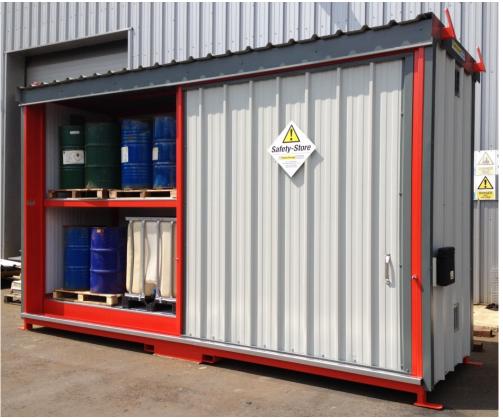

# Category B stores – 500 to 5000 litres capacity. Option of 'walk-in' or Pallet Stores.

Walk-in Stores

Pallet Stores

Category A stores – over 5000 litres capacity. Option of 'walk-in' or Pallet Stores.

<u>Combined Walk-in & Pallet Stores</u> Sliding doors allow easy access to load and un load pallets. Personnel door allows easy access to shelved area at rear of store.

Model PS16wim Stores 4 no. Pallets(1200 x 1200mm) with Walk- in shelved storage at rear.

Lighting and frost protection at extra cost.

12 Pallet store with walk-in storage area.

11,500 litre Bund.

Adjustable shelving.