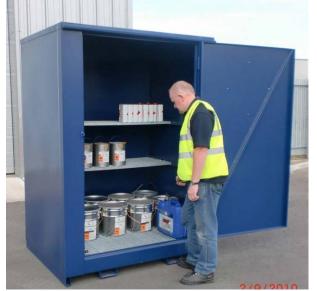

### Category D stores – up to 100 litres capacity.

 Model SC 258

 Dimensions:
 650w x 600d x 1275h mm

 Storage:
 8 x 25 litre Drums.

 Bund:
 40-120 litres.

Category C stores – 100 to 500 litres capacity.

**Model SC2524** Dimensions: 1500w x 1200d x 2000h mm 3 Storage levels: Total Storage – 25 x 25 litre drums + 3rd shelf for smaller containers. Bund: 220 - 600 litres.