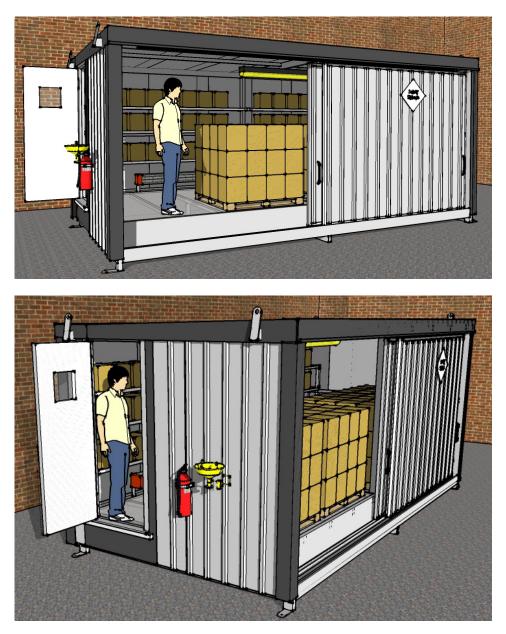

#### Walk-in Store with insulated construction, frost protection and shelving.

Combi-Store with 4 pallet storage on one side and walk-in storage on other side.

# Category B stores – 500 to 5000 litres capacity. Option of 'walk-in' or Pallet Stores.

Walk-in Stores

Pallet Stores

Category A stores – over 5000 litres capacity. Option of 'walk-in' or Pallet Stores.

<u>Combined Walk-in & Pallet Stores</u> Sliding doors allow easy access to load and un load pallets. Personnel door allows easy access to shelved area at rear of store.