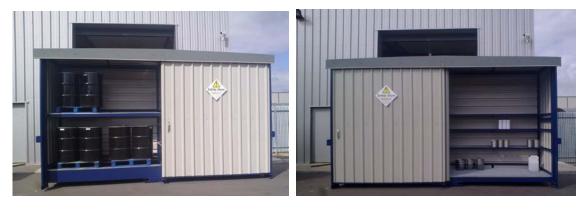

#### Walk-in Store with insulated construction, frost protection and shelving.

Combi-Store with 4 pallet storage on one side and walk-in storage on other side.