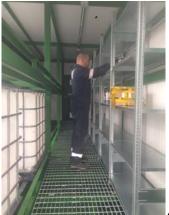

#### Walk-in Store with insulated construction, frost protection and shelving.

Combi-Store with 4 pallet storage on one side and walk-in storage on other side.

Model PS16wim Stores 4 no. Pallets(1200 x 1200mm) with Walk- in shelved storage at rear.

Lighting and frost protection at extra cost.

12 Pallet store with walk-in storage area.

11,500 litre Bund.

Adjustable shelving.