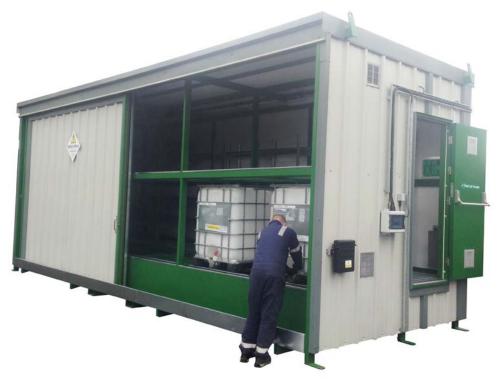

#### Walk-in Store with insulated construction, frost protection and shelving.

Combi-Store with 4 pallet storage on one side and walk-in storage on other side.

Model PS16wim Stores 4 no. Pallets(1200 x 1200mm) with Walk- in shelved storage at rear.

Lighting and frost protection at extra cost.

12 Pallet store with walk-in storage area.

11,500 litre Bund.

Adjustable shelving.

Insulated Construction, with frost protection and lighting.

Safety Storage Systems Ltd. Abhann Rd, Raheen Ind. Est., Limerick. Phone: 061 225005

Email: sales@safetystorage.ie\_

www.safetystorage.ie

Prices exclude carriage & vat.