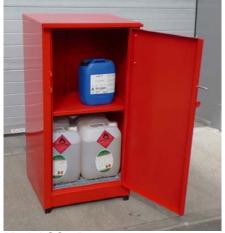

### Category D stores – up to 100 litres capacity.

 Model SC 258

 Dimensions:
 650w x 600d x 1275h mm

 Storage:
 8 x 25 litre Drums.

 Bund:
 40-120 litres.

Category C stores – 100 to 500 litres capacity.

**Model SC2524** Dimensions: 1500w x 1200d x 2000h mm 3 Storage levels: Total Storage – 25 x 25 litre drums + 3rd shelf for smaller containers. Bund: 220 - 600 litres.