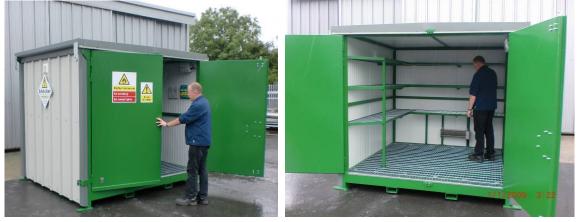

# Category B stores – 500 to 5000 litres capacity. Option of 'walk-in' or Pallet Stores.

Walk-in Stores

Pallet Stores

Category A stores – over 5000 litres capacity. Option of 'walk-in' or Pallet Stores.

<u>Combined Walk-in & Pallet Stores</u> Sliding doors allow easy access to load and un load pallets. Personnel door allows easy access to shelved area at rear of store.

Model PS16wim Stores 4 no. Pallets(1200 x 1200mm) with Walk- in shelved storage at rear.

Lighting and frost protection at extra cost.

12 Pallet store with walk-in storage area.

11,500 litre Bund.

Adjustable shelving.